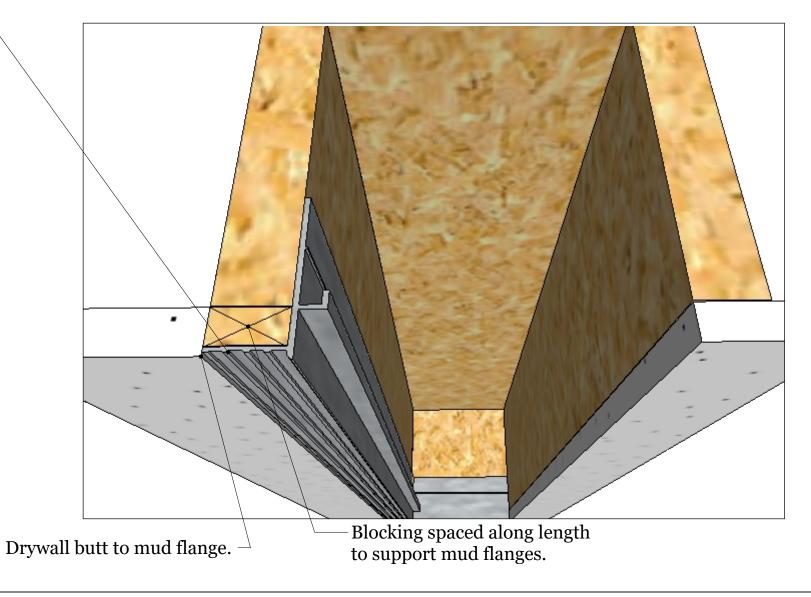

### Step 1. Construct Pocket and Ceiling

### Step 3. Insert Mud In Hanger \*Insert the Mud In Hanger in place and confirm it will be flush with the ceiling once it is mud in.