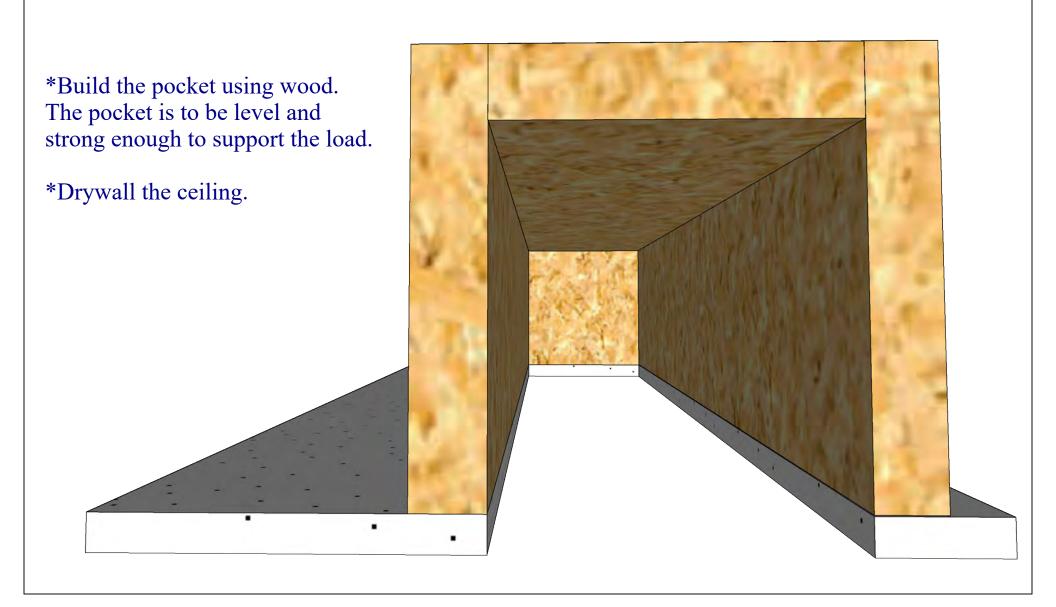

y questions, please call technical support at 1-866-446-6867 or email us at <a href="mailto:info@motorizedsolutions.com">info@motorizedsolutions.com</a>



### STOP Important Notes - Please Read Before Installing STOP





### **CAUTION: RISK OF FALLING OBJECTS**

Securely install the system per the mounting instructions. Failure to do so could result in injury.



All mounting surfaces must be level.



Perfect Fit and hardware are to be anchored into wood blocking. If wood blocking is not available, you must use appropriate fasteners (not included) to support the weight of the system and load.



Pre-drill all holes with the appropriate size bit.

### TOOLS REQUIRED

Pencil, Tape Measure, Powered Screwdriver, Drill, Level, Rasp, Drill bits.





### Step 1. Construct Pocket and Ceiling





### Step 2. Option 1





### Step 2. Option 2

abla F lange level with drywall plane.





### Step 2. Option 3





### Step 3. Insert Mud In Hanger \*Insert the Mud In Hanger in place and confirm it will be flush with the ceiling once it is mud in.







# Step 5. Preparing The Drywall \*Mud over the Mud In Hanger



## Step 6. Finish Surfaces \*Paint the entire pocket including all exposed surfaces.



# Step 7. Completion \*Install the shade and flap.