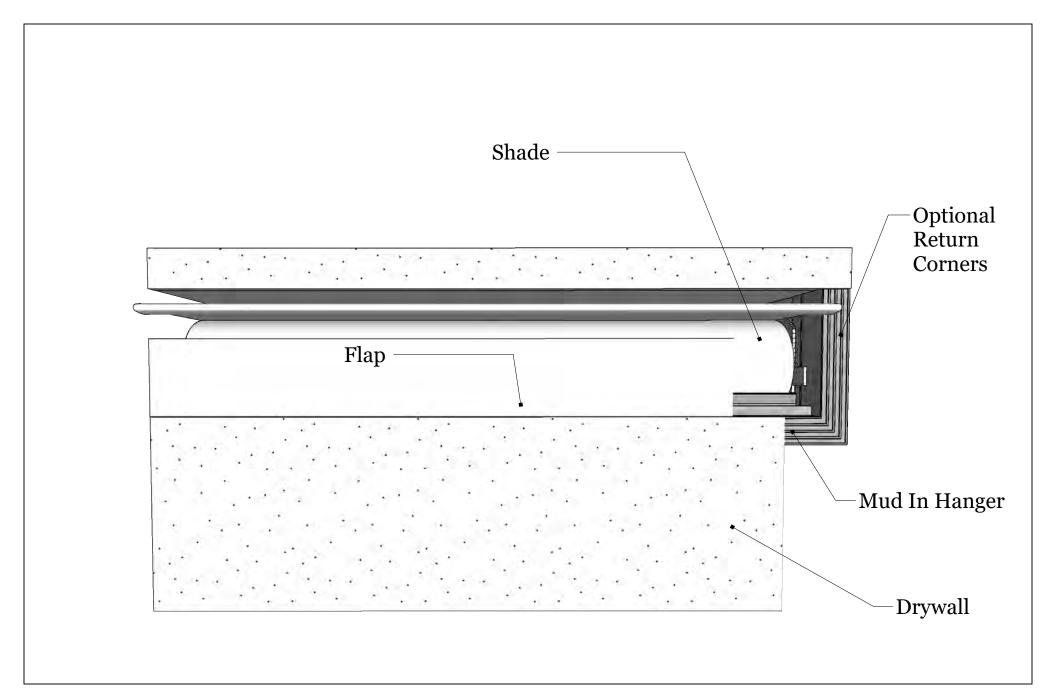

g. If wood blocking is not available, you must use appropriate fasteners (not included) to support the weight of the system and load.



Pre-drill all holes with the appropriate size bit.

### TOOLS REQUIRED

Pencil, Tape Measure, Powered Screwdriver, Drill, Level, Rasp, Drill bits.





### Step 1. Construct Pocket and Ceiling





### Step 2. Option 1





### Step 2. Option 2

abla F lange level with drywall plane.





### Step 2. Option 3





### Step 3. Insert Mud In Hanger \*Insert the Mud In Hanger in place and confirm it will be flush with the ceiling once it is mud in.







# Step 5. Preparing The Drywall \*Mud over the Mud In Hanger



## Step 6. Finish Surfaces \*Paint the entire pocket including all exposed surfaces.



# Step 7. Completion \*Install the shade and flap.