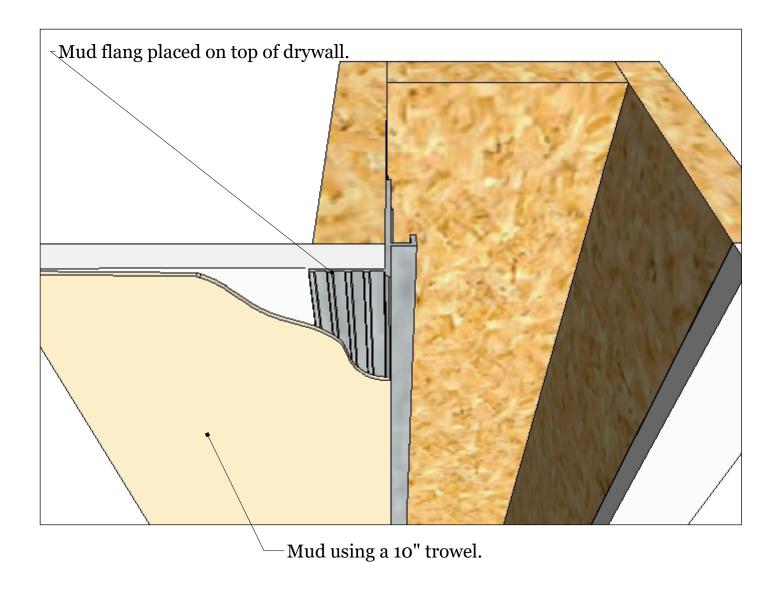

echnical support at 1-866-446-6867 or email us at <a href="mailto:info@motorizedsolutions.com">info@motorizedsolutions.com</a>



### STOP Important Notes - Please Read Before Installing STOP





### **CAUTION: RISK OF FALLING OBJECTS**

Securely install the system per the mounting instructions. Failure to do so could result in injury.



All mounting surfaces must be level.



Perfect Fit and hardware are to be anchored into wood blocking. If wood blocking is not available, you must use appropriate fasteners (not included) to support the weight of the system and load.



Pre-drill all holes with the appropriate size bit.

### TOOLS REQUIRED

Pencil, Tape Measure, Powered Screwdriver, Drill, Level, Rasp, Drill bits.





### Step 1. Construct Pocket and Ceiling





### Step 2. Option 1





### Step 2. Option 2

abla F lange level with drywall plane.





### Step 2. Option 3





### Step 3. Insert Mud In Hanger \*Insert the Mud In Hanger in place and confirm it will be flush with the ceiling once it is mud in.







# Step 5. Preparing The Drywall \*Mud over the Mud In Hanger



## Step 6. Finish Surfaces \*Paint the entire pocket including all exposed surfaces.



# Step 7. Completion \*Install the shade and flap.