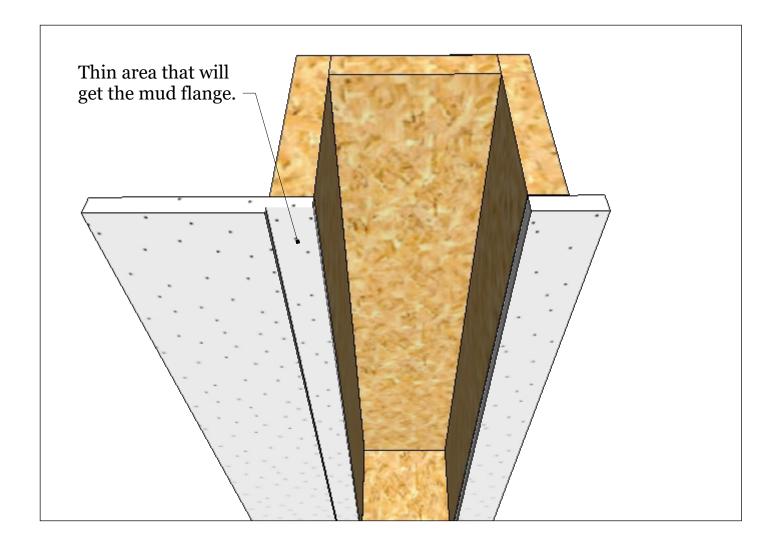

### Step 1. Construct Pocket and Ceiling

### Step 3. Insert Mud In Hanger \*Insert the Mud In Hanger in place and confirm it will be flush with the ceiling once it is mud in.