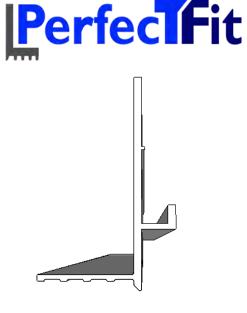

### Step 3. Insert Mud In Hanger \*Insert the Mud In Hanger in place and confirm it will be flush with the ceiling once it is mud in.