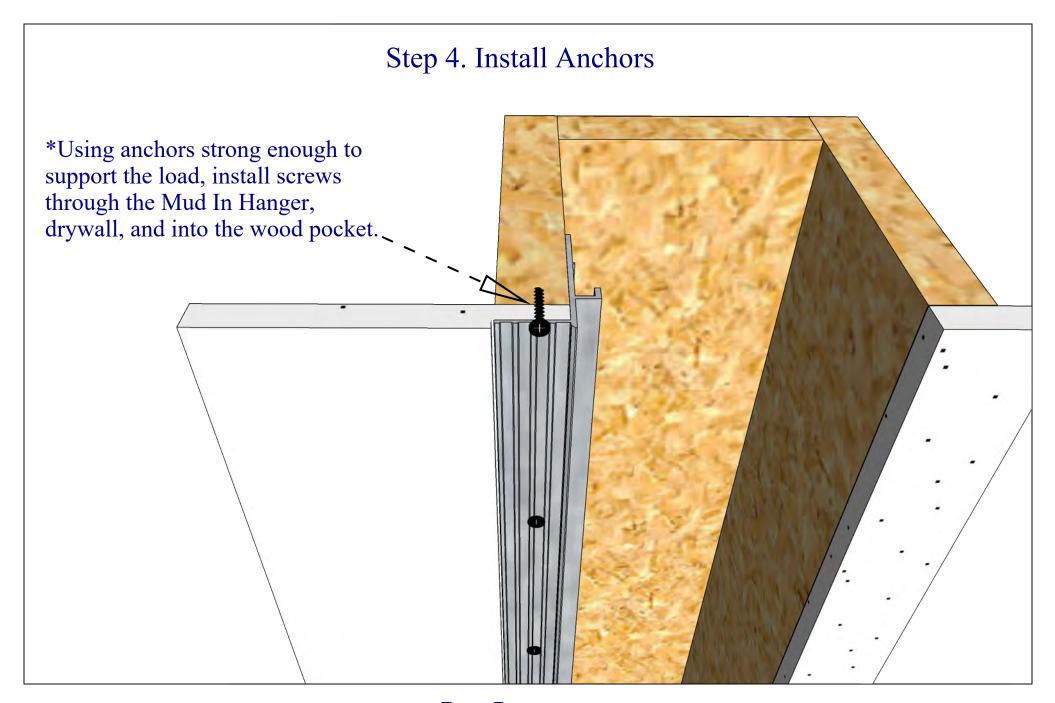

### **CAUTION: RISK OF FALLING OBJECTS**

Securely install the system per the mounting instructions. Failure to do so could result in injury.

All mounting surfaces must be level.

Perfect Fit and hardware are to be anchored into wood blocking. If wood blocking is not available, you must use appropriate fasteners (not included) to support the weight of the system and load.

Pre-drill all holes with the appropriate size bit.